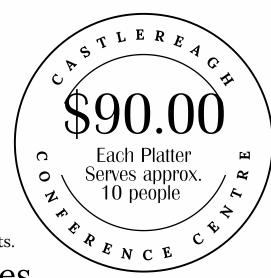

### Range of Platters available

- Fresh Fruit Selection
  Range of fresh fruits
- Sandwiches
   Variety of fillings
- WrapsVariety of fillings
- Cheese/Cold Meats/Dips
  Mix of cheeses, serves with ham, salami, dips and biscuits.
- Sausage Rolls / Mini Quiches
- Scones / Jam / Cream

Coffee and Tea Station with purchase of platter