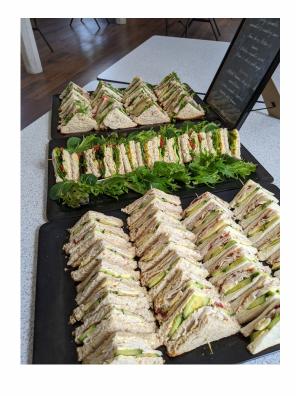

### Range of Platters available

- Fresh Fruit Selection
  Range of fresh fruits
- Sandwiches
   Variety of fillings
- WrapsVariety of fillings
- Cheese/Cold Meats/Dips
  Mix of cheeses, serves with ham, salami, dips and biscuits.
- Sausage Rolls / Mini Quiches
- Scones / Jam / Cream