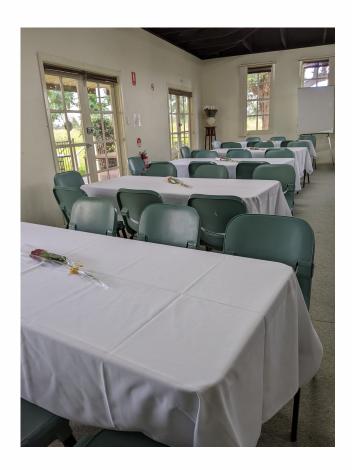

We can accommodate 80 guests in our function room, which opens onto our covered veranda that has 20 more seats available.

We can offer our large fully air-conditioned hall, with seating for up to 80 guests.

### **INDLUDES**

Venue Hire 6 Hours
Rectangle Tables with
Tablecloths
Buffet Menu
Cutlery, Plates, Glassware
Coffee and Tea station
Chairs
Juice and soft drink

**BYO Corkage Fee Applies \$300.00** 