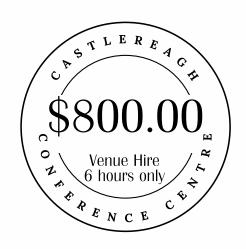

# Oastereagh Package

MIN - 40 Guests -MAX - 80 Guests

Castlereagh Package

### **INDLUDES**

Venue Hire 6 Hours
Rectangle Tables with
Tablecloths
Buffet Menu
Cutlery, Plates, Glassware
Coffee and Tea station
Chairs
Juice and soft drink

**BYO Corkage Fee Applies \$300.00** 